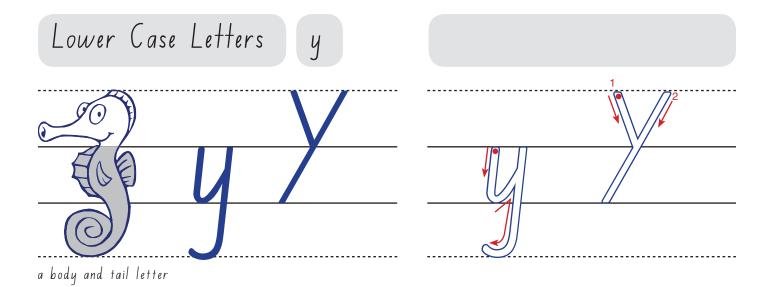

| а | body | and | tail | letter |
|---|------|-----|------|--------|
|---|------|-----|------|--------|

| $\mathcal{I}$ |     |
|---------------|-----|
|               | a a |
|               | JJ  |
|               |     |
| ECD           |     |
|               |     |
|               |     |
| ECD           |     |
|               |     |
|               |     |
| HOR           |     |
|               |     |