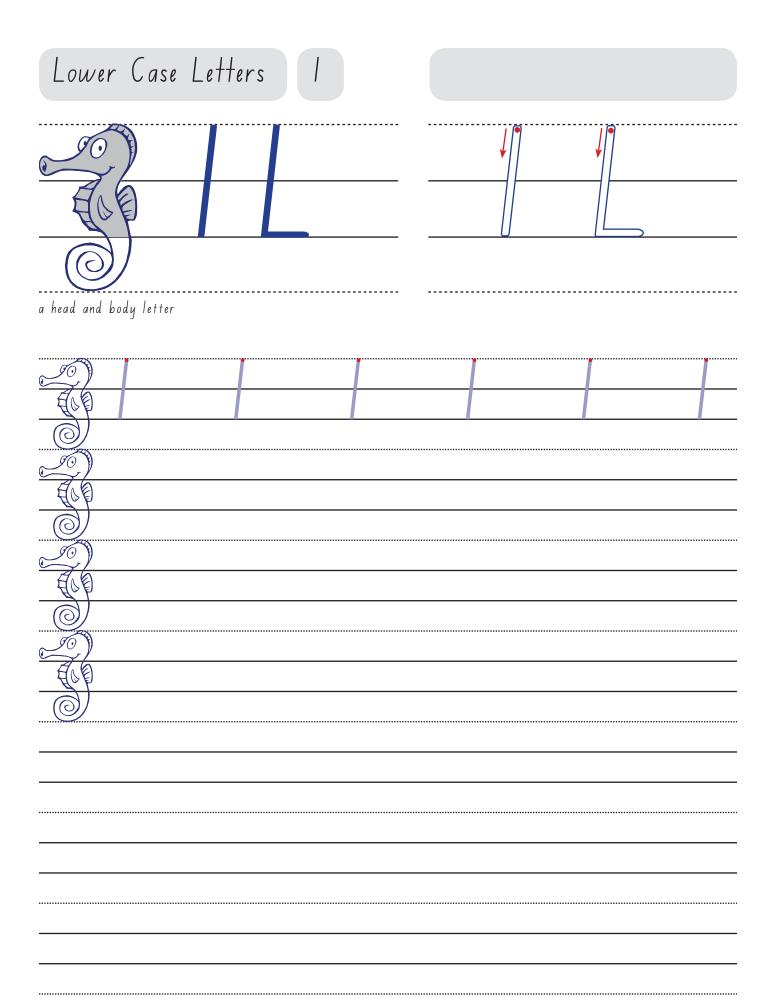

| Lower Case L           | _etters | Ь |      |  |
|------------------------|---------|---|------|--|
|                        | 0       | 3 |      |  |
| a head and body letter |         |   | <br> |  |
|                        |         |   |      |  |
|                        |         |   | <br> |  |