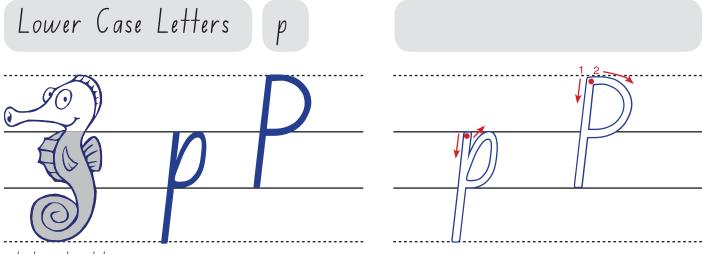

|   |      |  |
| a body letter |         |   | <br> |  |
|               |         |   | <br> |  |
|               |         |   | <br> |  |
|               |         |   | <br> |  |

| Lower Case    | Letters  | n |   |   |   |
|---------------|----------|---|---|---|---|
|               | n        |   |   |   |   |
| a body letter | <u>n</u> | n | n | n | n |
|               |          |   |   |   |   |
|               |          |   |   |   |   |
|               |          |   |   |   |   |

| Lower Case    | Letters | 0 |      |  |
|---------------|---------|---|------|--|
|               | 0 (     |   |      |  |
| a body letter |         |   | <br> |  |
|               |         |   |      |  |
|               |         |   | <br> |  |
|               |         |   | <br> |  |



| ECP        | D | D | D | D | D | D |
|------------|---|---|---|---|---|---|
|            |   |   |   |   |   |   |
|            |   |   |   |   |   |   |
| ECD        |   |   |   |   |   |   |
| $\bigcirc$ |   |   |   |   |   |   |
| $\sim$     |   |   |   |   |   |   |
| EUP        |   |   |   |   |   |   |
|            |   |   |   |   |   |   |
|            |   |   |   |   |   |   |
| EUD        |   |   |   |   |   |   |
| $\bigcirc$ |   |   |   |   |   |   |
|            |   |   |   |   |   |   |



a body and tail letter

.....

| ECD        | a | 0 | 0 | a | a | a |
|------------|---|---|---|---|---|---|
| $\bigcirc$ | l |   | l | l | ļ | l |
|            |   |   |   |   |   |   |
| ÉCD        |   |   |   |   |   |   |
| $\bigcirc$ |   |   |   |   |   |   |
|            |   |   |