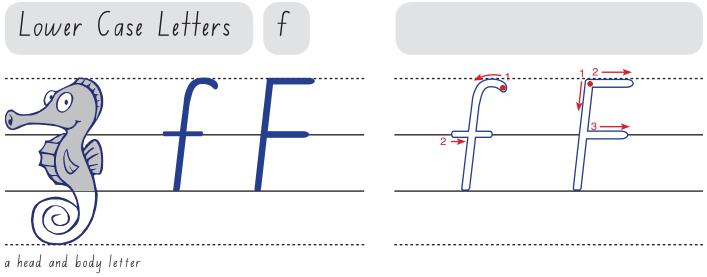

.....

a head and body letter

| Lower Case    | Letters | m |      |  |
|---------------|---------|---|------|--|
|               | M       |   |      |  |
| a body letter |         |   | <br> |  |
|               |         |   | <br> |  |
|               |         |   | <br> |  |
|               |         |   | <br> |  |