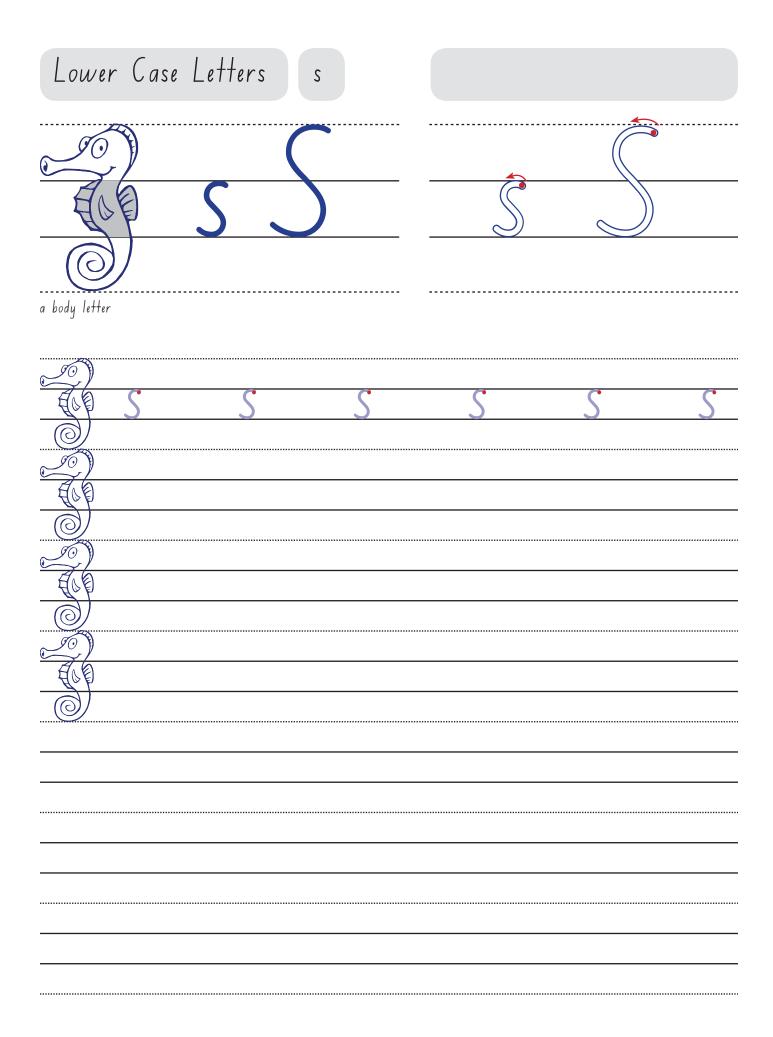

| 0 | 0 | a | a | a |
|------------|---|---|---|---|---|---|
| $\bigcirc$ | l |   | l | l | ļ | l |
|            |   |   |   |   |   |   |
| ÉCD        |   |   |   |   |   |   |
| $\bigcirc$ |   |   |   |   |   |   |
|            |   |   |   |   |   |   |
| ÉCD        |   |   |   |   |   |   |
| $\bigcirc$ |   |   |   |   |   |   |
|            |   |   |   |   |   |   |
| ECD        |   |   |   |   |   |   |
|            |   |   |   |   |   |   |
|            |   |   |   |   |   |   |

| Lower Case    | e Letters | r |      |  |
|---------------|-----------|---|------|--|
|               | rR        |   |      |  |
| a body letter |           |   | <br> |  |
|               |           |   |      |  |
|               |           |   | <br> |  |
|               |           |   | <br> |  |





| Lower Case    | e Letters | и |     |          |
|---------------|-----------|---|-----|----------|
| a body letter | Ul        |   | - U | <u>]</u> |
|               |           |   |     |          |

| <u>ECE</u>    |  |
|---------------|--|
| a body letter |  |
|               |  |

| Lower Case Letters w |       |
|----------------------|-------|
|                      |       |
| a body letter        |       |
|                      | W W W |
|                      |       |
|                      |       |
|                      |       |
|                      |       |
|                      |       |

| Lower Case    | Letters | X |   |   |  |
|---------------|---------|---|---|---|--|
|               | Χ       |   | 1 | 2 |  |
| a body letter |         |   |   |   |  |
|