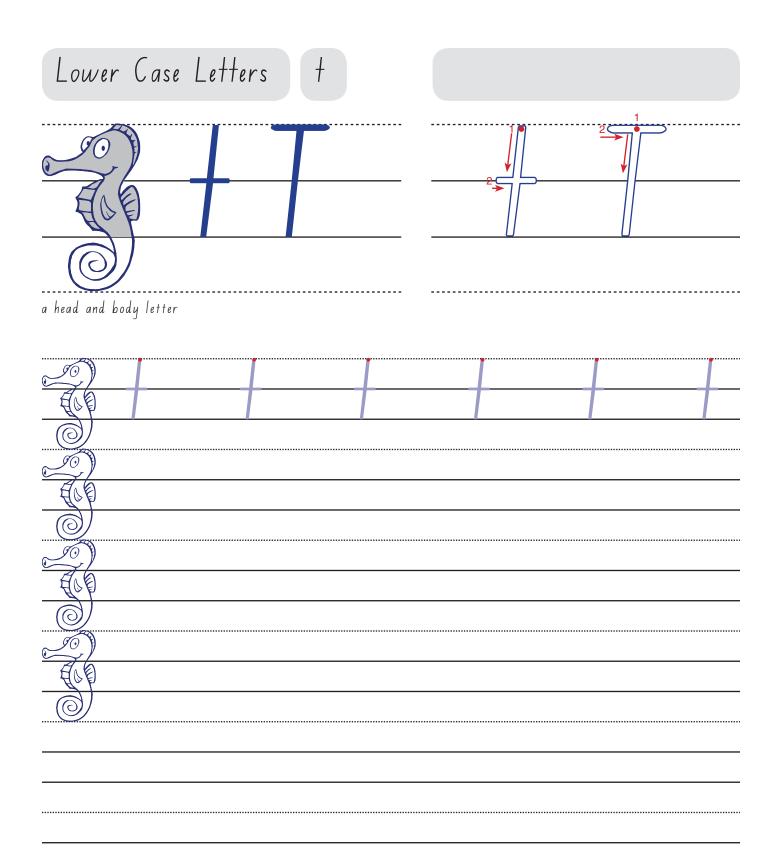

.....

a head and body letter

| Lower Case    | Letters | m |      |  |
|---------------|---------|---|------|--|
|               | M       |   |      |  |
| a body letter |         |   | <br> |  |
|               |         |   | <br> |  |
|               |         |   | <br> |  |
|               |         |   | <br> |  |