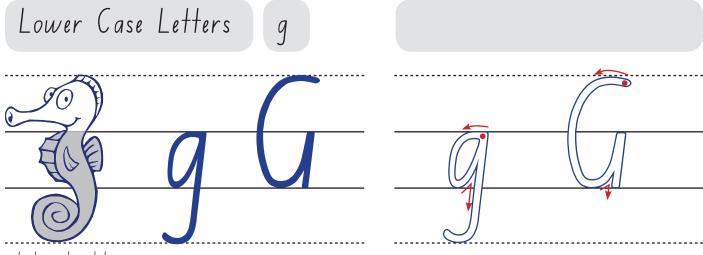

|           |   |   |           |   |
|                       |           |   |   |           |   |
|                       |           |   |   |           |   |

| Lower         | Case L   | etters   | e        |          |          |   |
|---------------|----------|----------|----------|----------|----------|---|
|               |          | ; E      |          | ß        |          |   |
| a body letter | )        |          |          |          |          |   |
|               | <u>e</u> | <u>e</u> | <u>e</u> | <u>e</u> | <u>e</u> | e |
|               |          |          |          |          |          |   |
|               |          |          |          |          |          |   |
|               |          |          |          |          |          |   |









| а | body | and | tail | letter |
|---|------|-----|------|--------|
|---|------|-----|------|--------|

| $\mathcal{I}$ |     |
|---------------|-----|
|               | a a |
|               | JJ  |
|               |     |
| ECD           |     |
|               |     |
|               |     |
| ECD           |     |
|               |     |
|               |     |
| HOR           |     |
|               |     |









| Lower Case Letters | k |  |
|--------------------|---|--|
| ELE R              | K |  |

| ECD        | R | R | R | R | R | R |
|------------|---|---|---|---|---|---|
| <u> </u>   |   |   |   |   |   |   |
|            |   |   |   |   |   |   |
| ELD        |   |   |   |   |   |   |
| Ø          |   |   |   |   |   |   |
|            |   |   |   |   |   |   |
| ELD