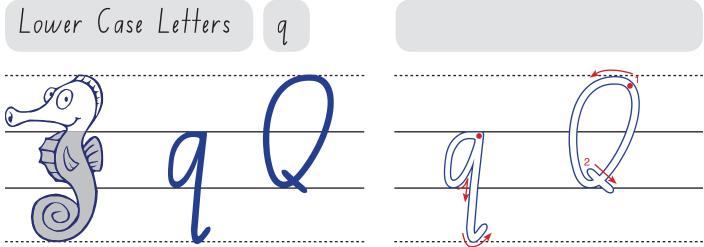

er Case    | Letters | 0 |      |  |
|---------------|---------|---|------|--|
|               | 0 (     |   |      |  |
| a body letter |         |   | <br> |  |
|               |         |   |      |  |
|               |         |   | <br> |  |
|               |         |   | <br> |  |



| ECP        | D | D | D | D | D | D |
|------------|---|---|---|---|---|---|
|            |   |   |   |   |   |   |
|            |   |   |   |   |   |   |
| ECD        |   |   |   |   |   |   |
| $\bigcirc$ |   |   |   |   |   |   |
| $\sim$     |   |   |   |   |   |   |
| EUP        |   |   |   |   |   |   |
|            |   |   |   |   |   |   |
|            |   |   |   |   |   |   |
| EUD        |   |   |   |   |   |   |
| $\bigcirc$ |   |   |   |   |   |   |
|            |   |   |   |   |   |   |



a body and tail letter

.....

| ECD        | a | 0 | 0 | a | a | a |
|------------|---|---|---|---|---|---|
| $\bigcirc$ | l |   | l | l | ļ | l |
|            |   |   |   |   |   |   |
| ÉCD        |   |   |   |   |   |   |
| $\bigcirc$ |   |   |   |   |   |   |
|            |   |   |   |   |   |   |
| ÉCD        |   |   |   |   |   |   |
| $\bigcirc$ |   |   |   |   |   |   |
|            |   |   |   |   |   |   |
| ECD        |   |   |   |   |   |   |
|            |   |   |   |   |   |   |
|            |   |   |   |   |   |   |

| Lower Case    | e Letters | r |      |  |
|---------------|-----------|---|------|--|
|               | rR        |   |      |  |
| a body letter |           |   | <br> |  |
|               |           |   |      |  |
|               |           |   | <br>