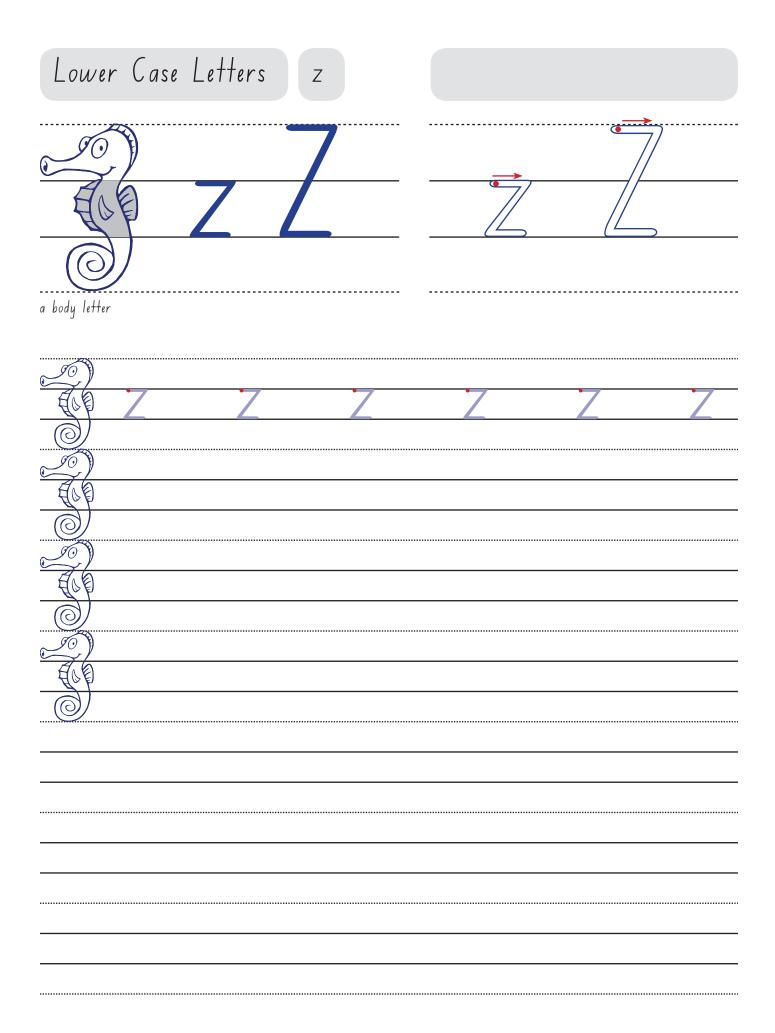

| <u>ECE</u>    |  |
|---------------|--|
| a body letter |  |
|               |  |

| Lower Case Letters w |       |
|----------------------|-------|
|                      |       |
| a body letter        |       |
|                      | W W W |
|                      |       |
|                      |       |
|                      |       |
|                      |       |
|                      |       |